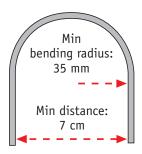

## Specification:

- Flameretardent selflimiting heatingcable.
- Steel armoured metallic sheath with minimum electric fields.
- Insulation class I.
- IP67.
- Operating temperature max +65°C.
- Tappwarmwater should never be higher than +55°C and the selflimiting heating cable should only be
  energized when there is a risk for freezing, pipe temperature lower than +5°C. The selflimiting heating
  cable should be regulated by a thermostat and the sensor installed on the pipe.
- Mecanical strength, armoured class C according to EN60800.
- Voltage 230 Volt.
- Wattage 20 W/m at + 5°C.
- 120 mAmp current operation at -10°C.
- Manufactured according to standard EN60800, SS4242411.
- Complies with RoHS directive 2002/95/EC.