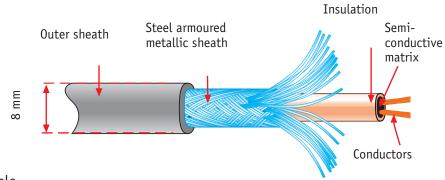

## Specification:

- Flameretardent selflimiting heatingcable.
- Steel armoured metallic sheath with minimum electric fields.
- Insulation class I.
- IP67.
- Operating temperature max +65°C.
- Tappwarmwater should never be higher than +55°C and the selflimiting heating cable should only be
  energized when there is a risk for freezing, pipe temperature lower than +5°C. The selflimiting heating
  cable should be regulated by a thermostat and the sensor installed on the pipe.
- Mecanical strength, armoured class C according to EN60800.
- Voltage 230 Volt.
- Wattage 20 W/m at + 5°C.
- 120 mAmp current operation at -10°C.
- Manufactured according to standard EN60800, SS4242411.
- Complies with RoHS directive 2002/95/EC.